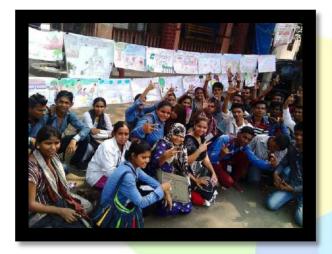

# **Clean Up Drive & Poster Competition**

On 2<sup>nd</sup> October 2014 on day of Gandhi Jayanti our aspirants took part in a poster-making competition on the topic of "Cleanliness' and arranged a clean-up drive in the own areas. The cleanup drive was successful and each one enjoyed the act of cleaning their communities. In the afternoon aspirants displayed their posters by the side of the road; it was a public exhibition for everyone.