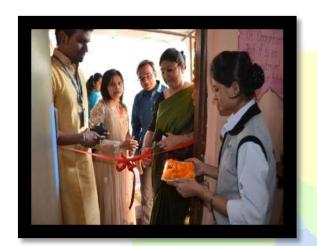

# INAUGURATION OF NEW BRIGHT FUTURE YOUTH DEVELOPMENT AND TRAINING CENTER IN WORLI

On 23<sup>rd</sup> December, 2014, another community center of New Resolution India was inaugurated in Worli with the support of Edelgive Foundation. The inauguration function was organized by the staff members, aspirants & some SNDT student interns. The function was graced by the presence of the active members of Edelgive Foundation. The ribbon cutting ceremony, aspirants dance & street play performances were some of the highlights of the function.