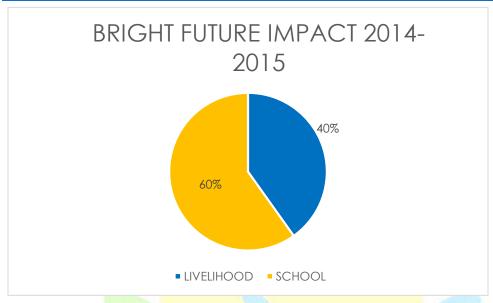

Education to Employment

#### **Objectives:**

- To facilitate the youth between the age group of 18 to 25, to choose a suitable career, develop their interests and enhance their employability skills by providing the necessary training and, connecting them to role models and offering them job and internship opportunities.
- To engage school dropouts between the age group of 13 to 18 in drama so as to develop their interests and hobbies and to develop employability skills.
- To tutor parents and teachers through regular workshops to break out of rigid social norms, to create an educational environment and to encourage rationality amonast the children and the youth.
- To sustain conducive environments in schools, homes and communities for change leaders to emerge.

# OUTREACH (IN NUMBERS):







# **ACTIVITIES:**



An **exposure visit to Elephanta Caves** (Gharapuri Island) was arranged on  $3^{rd}$  May 2014 for the aspirants.

The main aim of the visit was to acquaint the aspirants with the following things:

- Heritage Structures and some basic information related to them
- A brief glimpse of Indian heritage and Culture

#### POSTER MAKING COMPETITION





On 12<sup>th</sup> July 2014 our aspirants took part in the poster exhibition in our centre in Kurla. All the aspirants gave presentations of their poster and they explained that why they selected this topic and how to stop the crime of violence against women.

#### TREE PLANTATION:

According to our syllabus, Social Responsibility is a subject through which we learned the importance and participated in community Tree