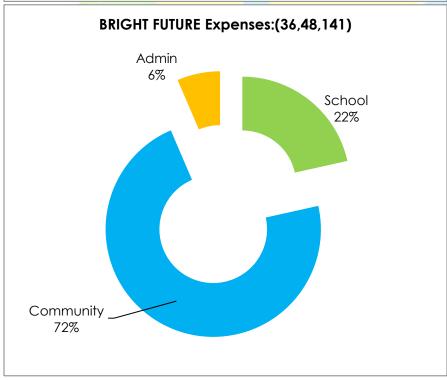

# BRIGHT FUTURE FUNDS 2014-2015:

REPORT OF AN AUDITOR RELATING TO ACCOUNTS AUDITED

and rule 19 of The Bombay Public Trust Act, 1950.

Registration No. E 26080 (Mumbai) Name of the Public Trust : NEW RESOLUTION INDIA For the year ending 31ST MARCH, 2015