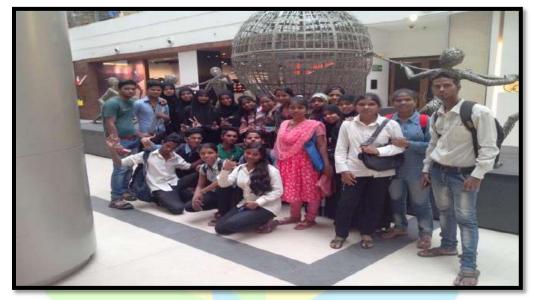

#### VISIT TO THE MALL

Two batches were divided for this exposure visit 1st visit was planed on 17-Jul-2014 & 2<sup>nd</sup> visit on 18-Jul-2014.

The visit lasted for an hour and a half and aspirants were told about the time limit in advance. Aspirants were asked to take specific notice of the grooming of the employees. Groups were divided according to different shops in mall so that some groups only gathered data of Jewellery Shops and other groups gathered data about clothing shops and later presented on those particular topics. Aspirants also collected visiting cards so that we could get idea about job vacancies. Aspirants observed the pattern of work and work culture.