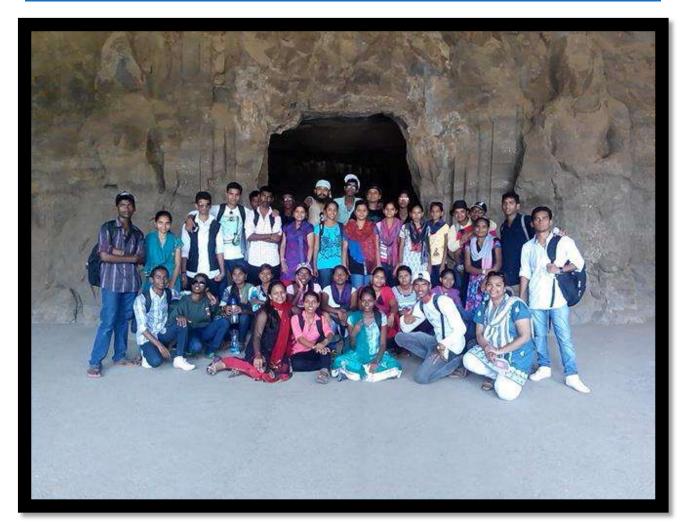

# **ACTIVITIES:**

An **exposure visit to Elephanta Caves** (Gharapuri Island) was arranged on  $3^{rd}$  May 2014 for the aspirants.

The main aim of the visit was to acquaint the aspirants with the following things:

- Heritage Structures and some basic information related to them
- A brief glimpse of Indian heritage and Culture