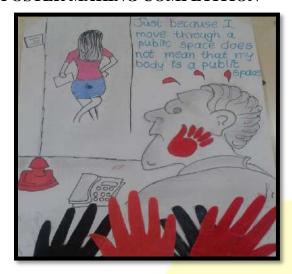

#### POSTER MAKING COMPETITION

On 12<sup>th</sup> July 2014 our aspirants took part in the poster exhibition in our centre in Kurla. All the aspirants gave presentations of their poster and they explained that why they selected this topic and how to stop the crime of violence against women.