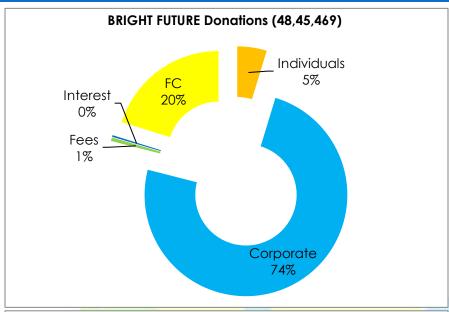

# BRIGHT FUTURE FUNDS 2014-2015:

REPORT OF AN AUDITOR RELATING TO ACCOUNTS AUDITED

and rule 19 of The Bombay Public Trust Act, 1950.

Registration No. E 26080 (Mumbai) Name of the Public Trust : NEW RESOLUTION INDIA For the year ending 31ST MARCH, 2015