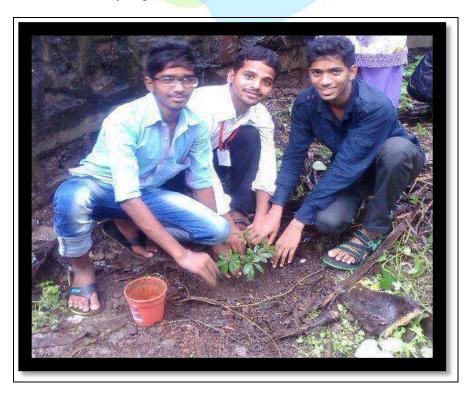

#### TREE PLANTATION:

According to our syllabus, Social Responsibility is a subject through which we learned the importance and participated in community Tree Plantation. The reason behind organising this activity is realization of the fact that we are responsible for the current scenario of nature. So it is a small initiative by organization to contribute for a social cause.