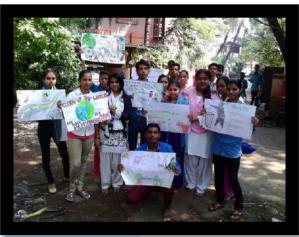

#### POSTER MAKING COMPETITION

On 12<sup>th</sup> July 2014 our aspirants took part in the poster exhibition in our centre in Kurla. All the aspirants gave presentations of their poster and they explained that why they selected this topic and how to stop the crime of violence against women.

# **Clean Up Drive & Poster Competition**

On 2<sup>nd</sup> October 2014 on day of Gandhi Jayanti our aspirants took part in a poster-making competition on the topic of "Cleanliness' and arranged a clean-up drive in the own areas. The cleanup drive was successful and each one enjoyed the act of cleaning their communities. In the afternoon aspirants displayed their posters by the side of the road; it was a public exhibition for everyone.