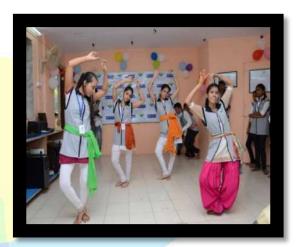

# INAUGURATION OF NEW BRIGHT FUTURE YOUTH DEVELOPMENT AND TRAINING CENTER IN WORLI

On 23<sup>rd</sup> December, 2014, another community center of New Resolution India was inaugurated in Worli with the support of Edelgive Foundation. The inauguration function was organized by the staff members, aspirants & some SNDT student interns. The function was graced by the presence of the active members of Edelgive Foundation. The ribbon cutting ceremony, aspirants dance & street play performances were some of the highlights of the function.